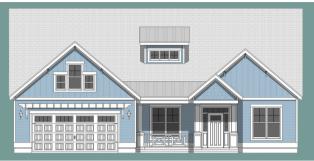

The Westbury | Homesite 438
4925 Bradshaw Terrace, Wilmington NC
2,611 sq. ft. | 4 Bed | 3 Bath | Bonus Room
\$702,255

Available Now | In Construction