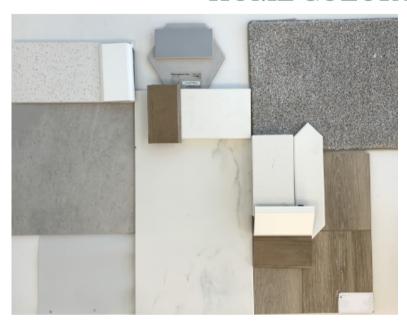

## HOME COLOR PALETTE

Structural options and upgrades: Bonus room with second floor bedroom and ensuite bathroom. Courtyard entry garage. Gas fireplace with decorative trim details and floating mantle. Cabinetry with shelving on either side of fireplace in Great room. Coffered ceiling in Dining Room. Tray ceilings in Great Room and Owners Bedroom. Custom white wood shelving in Owner's closet, laundry room, and pantry. Walk in tiled shower with tiled shower floor in Owner's bathroom. The ground floor guest bathroom has an acrylic tub with tiled walls.

- Exterior Paint Color: SW 7603 "Poolhouse"
- Front Door Color: Stained "Aged Oak"
- **EVP Color:** Medium brown tones with whitewash finish
- **EVP Flooring in:** First floor living areas, owner's bedroom, mudroom and laundry
- Interior Paint Color: SW 7648 "Big Chill"
- Kitchen Cabinets: Painted White with light wood stain on kitchen Island
- **Kitchen Countertops:** White quartz with light grey veining
- **Kitchen Tile Backsplash:** White picket tile
- Owner's Bath Cabinets: Light wood stained
- Owner's Bath Countertops: White quartz with flecks of pebble accents
- Owner's Bathroom tile: 12x24 porcelain "marble" looking tile with matching style on shower floor
- Guest Baths Cabinets: Painted White
- **Guest Baths Countertops:** White quartz with flecks of pebble accents
- Guest Baths Tile: Decorative hexagon tile on 1st floor bathroom with white subway tile on tub walls
- Plumbing Finish: Brushed Nickel
- Interior door hardware color: Black
- **Lighting colors:** Black with recessed lighting in kitchen, great room, front and rear porches