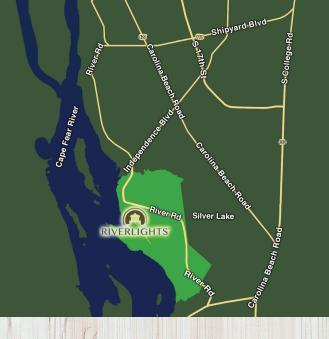

Bring your home shoppers to the Community Information Center at Marina Village for refreshments, a community map, and an overview of RiverLights.

## **COMMUNITY FEATURES**

- Marina Village, restaurants & shopping
- Riverside boardwalk with day docks
- Lake House with saltwater pool & fitness center
- 38-acre freshwater lake
- 8+ parks and open spaces
- 7+ miles of multi-use trails
- 5 miles to historic downtown Wilmington
- 12 miles to area beaches
- Separate Active Adult (55+) community with private amenities